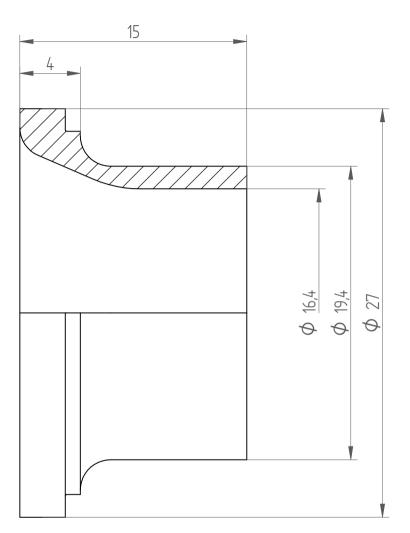

| Туре:      | KS_ER32_D16 |
|------------|-------------|
| Part No. : | 393221600   |
| Date :     | 15.09.2014  |
| Scale :    | 4:1         |